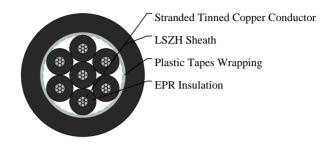

#### CABLE CONSTRUCTION

Conductors: Tinned stranded copper, class 2 according to IEC 60228 & BS6360

Insulation: LSZH or EPR Type GP4 to BS7655 Wrapping: Plastic tape(s) with overlapping

Sheath: LSZH